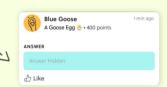

#### Watch the action!

Your submissions, along with other participants submissions, will show up in the **Feed** in real time.

Don't forget to like each others submissions!

→ Submissions for some Missions may be hidden in the submission feed. This is determined by the creator of your Experience.