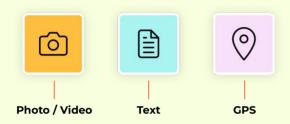

### Complete Missions

→ Your Experience creator may have limited your submission to just photo, just video, or in-app capture only. For this reason, some capture options may not be available for some Missions.