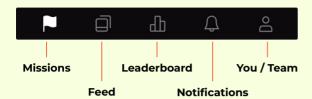

## Navigate the App

The bar at the bottom of the app will help you to navigate to each tab of the Goosechase app.

2 There are three types of **Missions** you can complete.