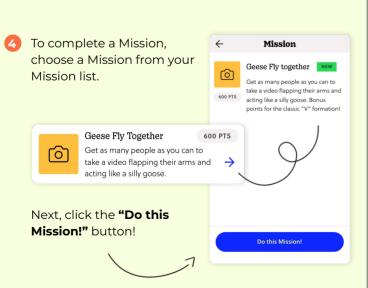

### Complete Missions

→ Your Experience creator may have limited your submission to just photo, just video, or in-app capture only. For this reason, some capture options may not be available for some Missions.