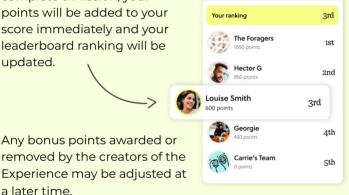

Once you successfully complete a Mission, your points will be added to your score immediately and your leaderboard ranking will be updated.

Any bonus points awarded or removed by the creators of the

Leaderboard

Notifications received a bonus of 20 points

a later time.

All notifications regarding points awarded, deducted, likes and messages will be on your notifications tab.