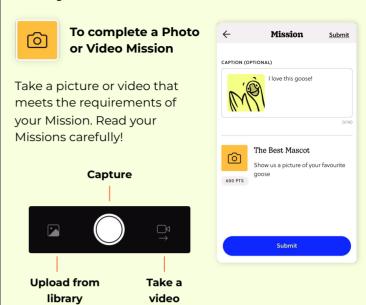

### Complete Missions

→ Your Experience creator may have limited your submission to just photo, just video, or in-app capture only. For this reason, some capture options may not be available for some Missions.