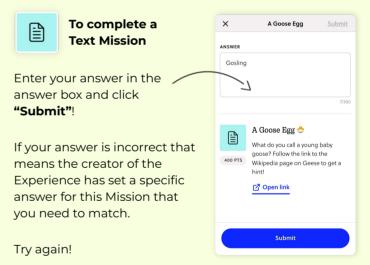

### Complete Missions

→ Your Experience creator may have limited your submission to just photo, just video, or in-app capture only. For this reason, some capture options may not be available for some Missions.