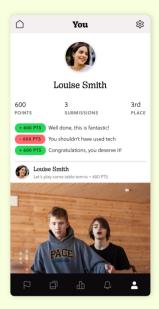

#### Manage your account

On the You tab (or Team tab for team mode experiences) you will be able to see:

- Total points
- Submissions
- Point adjustments
- Profile name and picture
- Likes on submissions
- Team members (if in team mode)