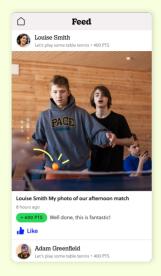

#### Watch the action!

Your submissions, along with other participants submissions, will show up in the **Feed** in real time.

Don't forget to like each others submissions!

→ Submissions for some Missions may be hidden in the submission feed. This is determined by the creator of your Experience.