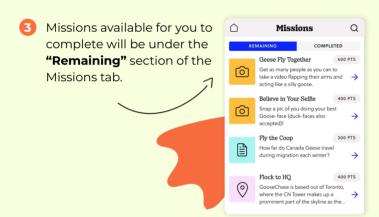

### Complete Missions

→ Your Experience creator may have limited your submission to just photo, just video, or in-app capture only. For this reason, some capture options may not be available for some Missions.