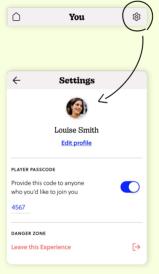

By clicking on the gear icon in the upper right-hand corner you will be able to edit your name (if you created the profile), view your passcode and leave the game.

If you leave the game, all of your submissions and points will be **DELETED** PERMANENTLY.

If you would like to log out of the app, do so from the settings on the home page.